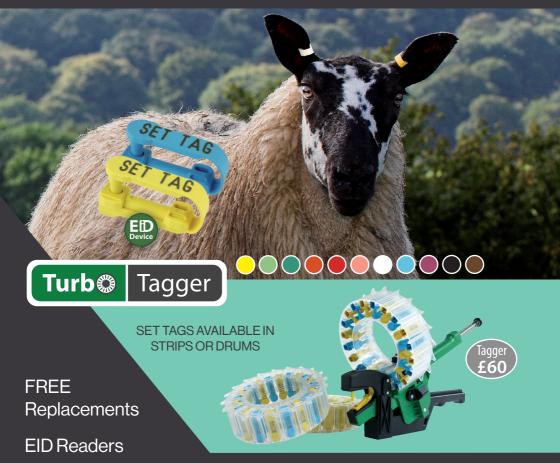

# Association Tag Colour for Ewe Lambs Sequence 2021 to 2027

| 2021 | Green  |
|------|--------|
| 2022 | Blue   |
| 2023 | Orange |
| 2024 | White  |
| 2025 | Pink   |
| 2026 | Brown  |
| 2027 | Purple |

Lairage can be made available for Wednesday 8th September 2021, but <u>MUST BE</u> pre-booked with the Auctioneers.

- 1. All Yearling Ewes for the 2021 sales must have full EID Tags (Purple)
- 2. All Ewe lambs for the 2021 Sales must have full EID Tags (Green)
- Yearling Ewes should have a Yellow E.I.D Tag in one ear and a MATCHING Purple
   Tag in the other ear OR a MATCHING pair of Red replacement tags, one in each ear.
- **4.** Ewe lambs should have a **Yellow E.I.D Tag** in the left ear and a **MATCHING Green Tag** in the other ear
- 5. Ewe lambs should have a **Yellow E.I.D Tag** in the left ear and a **MATCHING Blue Tag** in the other ear for the 2022 sales.